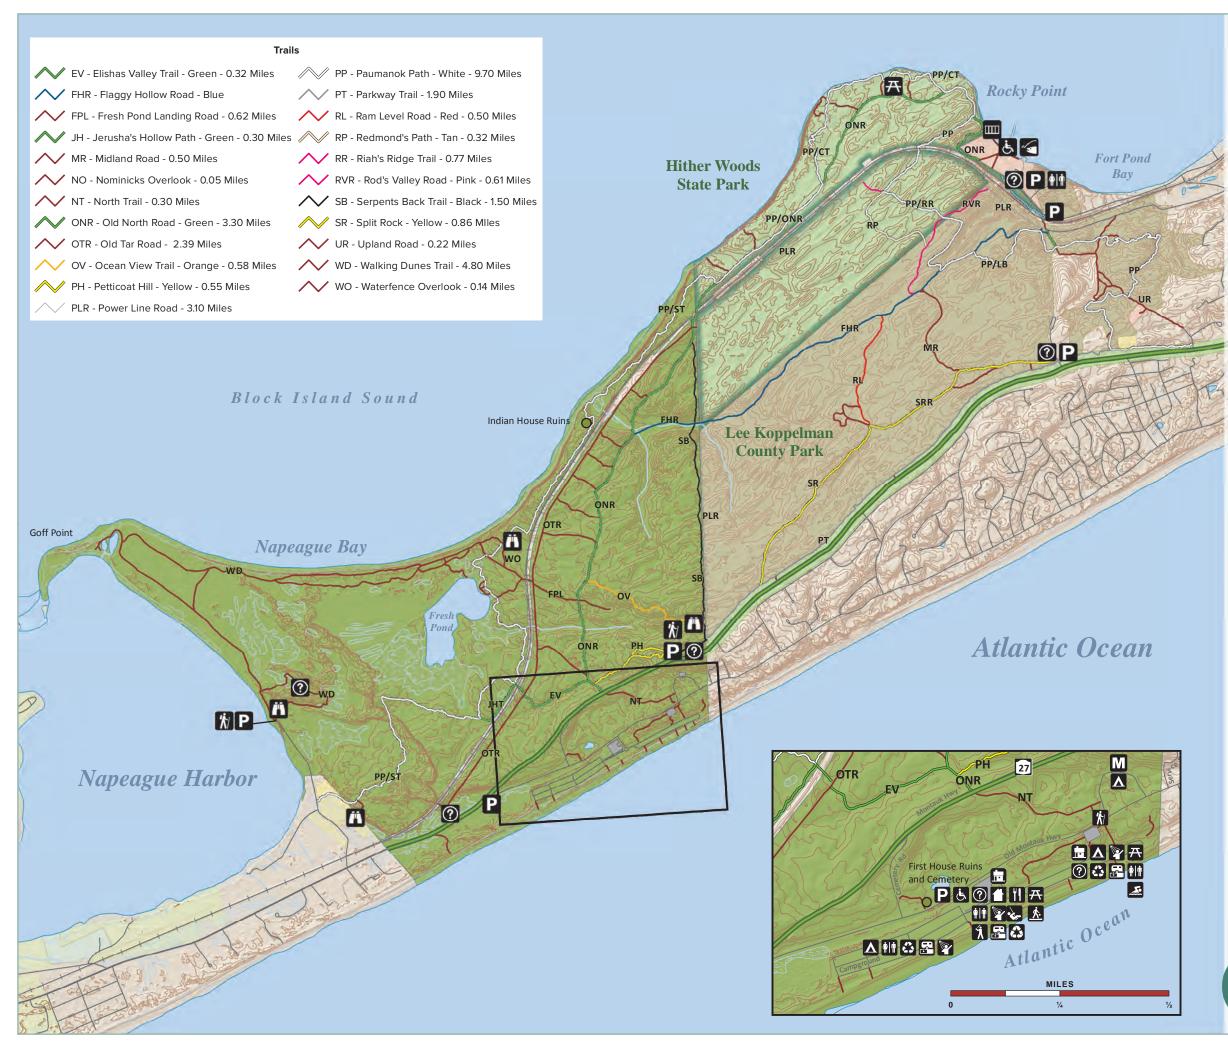

|                     |                         | L.         |                          |
|---------------------|-------------------------|------------|--------------------------|
| Legend              |                         |            |                          |
| F                   | Accessible              | <b>'</b> / | Trailhead                |
| Â                   | Baseball                | Ä          | Scenic View              |
| 永                   | Basketball              | $\sim$     | Trail color varies       |
| 2                   | Bathhouse               | $\sim$     | Road                     |
|                     | Building                |            | State Highway<br>Parkway |
|                     | Campsite                |            | Railroad                 |
| <b>*</b>   <b>†</b> | Comfort Station         |            | State Park               |
| m                   | Concession Stand        |            | Other State Park         |
|                     | Contact Station         |            | Other State Land         |
|                     | Fishing Pier            |            | Local Park               |
|                     | Gate                    |            | Parking                  |
| ?                   | Information             |            | Town<br>Water            |
| M                   | Maintenance Area        |            | Wetland                  |
| Ρ                   | Parking Area            |            |                          |
| Æ                   | Picnic Area             |            |                          |
| •€-                 | Playground              |            |                          |
|                     | Recycling Center        |            |                          |
| <u>يم</u>           | Swimming Area           |            |                          |
| F                   | Trailer Dumping Station |            |                          |
|                     |                         |            |                          |

MILES

w

Please be considerate of other park users. Please report any accident or incident immediately to park police. All boundaries and trails are shown as approximate. Be aware of changing trail conditions.

Park Office: (631) 668-3781 Long Island Regional Office: (631) 669-1000 State Park Police: (631) 321-3700 In Case of Emergency: 911

Map produced by NYSOPRHP GIS Bureau, September 22, 2015.

Parks, Recreation and Historic Preservation